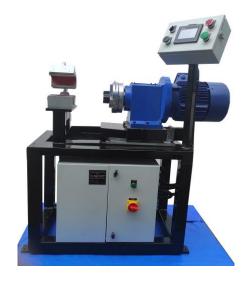

## Advantages of All ELECTRIC Friction Welding Machine for Sprinkler Pipe

- ✓ TECHNOLOGICALLY ADVANCE MACHINE WITH 2 AXIS FRICTION WELDING.
- ✓ FULLY AUTOMATIC PLC CONTROLLED OPERATION WITH HANDS FREE FOR SAFETY OPERATION.
- ✓ WELDS ALL SPRINKLER PIPES AS PER IS 14151 AS PER COUPLER DESIGN.
- ✓ WELDS 800 TO 1000 PIPES PER SHIFT.
- ✓ FITTED WITH VARIABLE SPEED MOTOR FOR FEED ADJUSTMENT AND COUPLER ROTATION WITH DYNAMIC BRAKE.
- ✓ CLAMPING OF COUPLER IS DONE BY SELF ACTUATED MECHANICAL CHUCK.
- ✓ MACHINE IS FITTED WITH 80KGcm STEPPER MOTOR FOR CARRIAGE MOVEMENT.
- ✓ FITTED WITH 7.5 HP MOTOR DIRECT COUPLED MOTOR TO AVOID ANY LOSSES.
- ✓ AVAILABLE FOR ALL SIZES 50,63,75,90 & 110mm.
- ✓ QUICK CHANGE FIXTURE FOR ALL THE ABOVE SIZES.

# EFFECTIVE ENVIRO SOLUTIONS

FULLY AUTOMATIC FRICTION WELDING MACHINE WITH TOUCH SCREEN