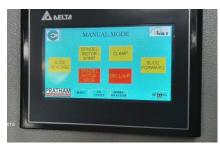

EASYFULLY LOADED TOUCH SCREEN FOR ALL CONTROLS.

# EFFECTIVE ENVIRO SOLUTIONS

FULLY AUTOMATIC FRICTION WELDING MACHINE WITH TOUCH SCREEN